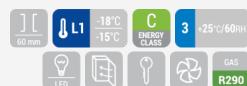

#### **GENERAL FEATURES**

| 560 Lt. Freezer upright (GLASS DOOR)                              | • |
|-------------------------------------------------------------------|---|
| Black coated steel for internal and external side                 | • |
| Ventilated Cooling                                                | • |
| Hot gas defrost system                                            | • |
| Foaming Agent Cyclopentane (60mm per side - CFC Free)             | • |
| Digital Thermostat                                                | • |
| Independent main switch                                           | • |
| Inner vertical LED light (with independent switch)                | • |
| Removable Gasket                                                  | • |
| Heated glass door with triple safety tempered glass and Argon gas | • |
| Self Closing Door                                                 | • |
| Lock fitted as standard and external aluminium square handle      | • |
| Adjustable shelves: 6 Pcs                                         | • |
| Inner back spacer net                                             | • |
| N.4 Wheels for easy positioning                                   | • |
| Energy efficiency class: C                                        | • |
|                                                                   |   |

## **TECHNICAL SPECIFICATIONS**

| Capacity                         | 560 L            |
|----------------------------------|------------------|
| Temperature                      | L1 (-15°C~-18°C) |
| Consumption                      | 9.1 kWh/24h      |
| Rated Power                      | 580 W            |
| Noise level                      | 58 dB(A)         |
| Net Weight                       | 150 Kg           |
| Gross Weight                     | 159 Kg           |
| External Dimensions (WxDxH mm)   | 750x760x2040     |
| Internal Dimensions (WxDxH mm)   | 630x580x1338     |
| Packaging dimensions (WxDxH mm)  | 775x780x2090     |
| Loading quantities 20'/40'/40'HQ | 21/45/45         |