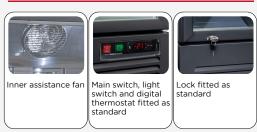

#### **GENERAL FEATURES**

| 560 Lt. Freezer upright (GLASS DOOR)                              | • |
|-------------------------------------------------------------------|---|
| Black coated steel for internal and external side                 | • |
| Ventilated Cooling                                                | • |
| Hot gas defrost system                                            | • |
| Foaming Agent Cyclopentane (60mm per side - CFC Free)             | • |
| Digital Thermostat                                                | • |
| Independent main switch                                           | • |
| Inner vertical LED light (with independent switch)                | • |
| Removable Gasket                                                  | • |
| Heated glass door with triple safety tempered glass and Argon gas | • |
| Self Closing Door                                                 | • |
| Lock fitted as standard and external aluminium square handle      | • |
| Adjustable shelves: 6 Pcs                                         | • |
| Inner back spacer net                                             | • |
| N.4 Wheels for easy positioning                                   | • |
| Energy efficiency class: C                                        | • |
|                                                                   |   |