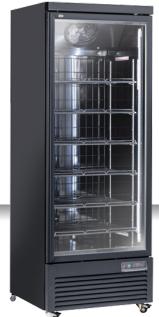

# FREEZER | Freezer Cabinets

UPRIGHT FREEZER

#### **GENERAL FEATURES**

| 560 Lt. Freezer upright (GLASS DOOR)                              | • |
|-------------------------------------------------------------------|---|
| Black coated steel for internal and external side                 | • |
| Ventilated Cooling                                                | • |
| Hot gas defrost system                                            | • |
| Foaming Agent Cyclopentane (60mm per side - CFC Free)             | • |
| Digital Thermostat                                                | • |
| Independent main switch                                           | • |
| Inner vertical LED light (with independent switch)                | • |
| Removable Gasket                                                  | • |
| Heated glass door with triple safety tempered glass and Argon gas | • |
| Self Closing Door                                                 | • |
| Lock fitted as standard and external aluminium square handle      | • |
| Adjustable shelves: 6 Pcs                                         | • |
| Inner back spacer net                                             | • |
| N.4 Wheels for easy positioning                                   | • |
| Energy efficiency class: C                                        | • |
|                                                                   |   |

## **TECHNICAL SPECIFICATIONS**

| Capacity                         | 560 L            |
|----------------------------------|------------------|
| Temperature                      | L1 (-15°C~-18°C) |
| Consumption                      | 9.1 kWh/24h      |
| Rated Power                      | 580 W            |
| Noise level                      | 58 dB(A)         |
| Net Weight                       | 150 Kg           |
| Gross Weight                     | 159 Kg           |
| External Dimensions (WxDxH mm)   | 750x760x2040     |
| Internal Dimensions (WxDxH mm)   | 630x580x1338     |
| Packaging dimensions (WxDxH mm)  | 775x780x2090     |
| Loading quantities 20'/40'/40'HQ | 21/45/45         |