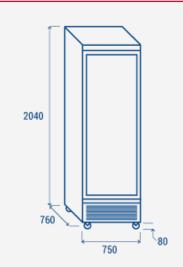

## **TECHNICAL SPECIFICATIONS**

| Capacity                         | 560 L            |
|----------------------------------|------------------|
| Temperature                      | L1 (-15°C~-18°C) |
| Consumption                      | 9.1 kWh/24h      |
| Rated Power                      | 580 W            |
| Noise level                      | 58 dB(A)         |
| Net Weight                       | 150 Kg           |
| Gross Weight                     | 159 Kg           |
| External Dimensions (WxDxH mm)   | 750x760x2040     |
| Internal Dimensions (WxDxH mm)   | 630x580x1338     |
| Packaging dimensions (WxDxH mm)  | 775x780x2090     |
| Loading quantities 20'/40'/40'HQ | 21/45/45         |

#### **PRODUCT DIMENSIONS**