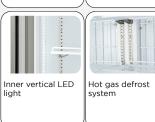

#### **GENERAL FEATURES**

| 560 Lt. Freezer upright (GLASS DOOR)                              | • |
|-------------------------------------------------------------------|---|
| White coated steel for external and internal                      | • |
| Ventilated Cooling                                                | • |
| Hot gas defrost system                                            | • |
| Foaming Agent Cyclopentane (60mm per side - CFC Free)             | • |
| Digital Thermostat                                                | • |
| Independent main switch                                           | • |
| Inner vertical LED light (with independent switch)                | • |
| Removable Gasket                                                  | • |
| Heated glass door with triple safety tempered glass and Argon gas | • |
| Self Closing Door                                                 | • |
| Lock fitted as standard and external aluminium square handle      | • |
| Adjustable shelves: 6 Pcs                                         | • |
| Inner back spacer net                                             | • |
| N.4 Wheels for easy positioning                                   | • |
| Energy efficiency class: C                                        | • |
|                                                                   |   |