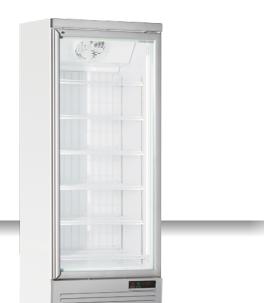

#### **GENERAL FEATURES**

| 560 Lt. Freezer upright (GLASS DOOR)                              | • |
|-------------------------------------------------------------------|---|
| White coated steel for external and internal                      | • |
| Ventilated Cooling                                                | • |
| Hot gas defrost system                                            | • |
| Foaming Agent Cyclopentane (60mm per side - CFC Free)             | • |
| Digital Thermostat                                                | • |
| Independent main switch                                           | • |
| Inner vertical LED light (with independent switch)                | • |
| Removable Gasket                                                  | • |
| Heated glass door with triple safety tempered glass and Argon gas | • |
| Self Closing Door                                                 | • |
| Lock fitted as standard and external aluminium square handle      | • |
| Adjustable shelves: 6 Pcs                                         | • |
| Inner back spacer net                                             | • |
| N.4 Wheels for easy positioning                                   | • |
| Energy efficiency class: C                                        | • |
|                                                                   |   |

### **TECHNICAL SPECIFICATIONS**

| Capacity                         | 560 L            |
|----------------------------------|------------------|
| Temperature                      | L1 (-15°C~-18°C) |
| Consumption                      | 9.1 kWh/24h      |
| Rated Power                      | 580 W            |
| Noise level                      | 58 dB(A)         |
| Net Weight                       | 150 Kg           |
| Gross Weight                     | 159 Kg           |
| External Dimensions (WxDxH mm)   | 750x760x2040     |
| Internal Dimensions (WxDxH mm)   | 630x580x1338     |
| Packaging dimensions (WxDxH mm)  | 775x780x2090     |
| Loading quantities 20'/40'/40'HQ | 21/45/45         |