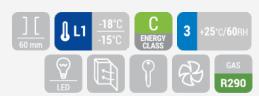

#### **GENERAL FEATURES**

| 560 Lt. Freezer upright (GLASS DOOR)                              | • |
|-------------------------------------------------------------------|---|
| White coated steel for external and internal                      | • |
| Ventilated Cooling                                                | • |
| Hot gas defrost system                                            | • |
| Foaming Agent Cyclopentane (60mm per side - CFC Free)             | • |
| Digital Thermostat                                                | • |
| Independent main switch                                           | • |
| Inner vertical LED light (with independent switch)                | • |
| Removable Gasket                                                  | • |
| Heated glass door with triple safety tempered glass and Argon gas | • |
| Self Closing Door                                                 | • |
| Lock fitted as standard and external aluminium square handle      | • |
| Adjustable shelves: 6 Pcs                                         | • |
| Inner back spacer net                                             | • |
| N.4 Wheels for easy positioning                                   | • |
| Energy efficiency class: C                                        | • |
|                                                                   |   |

### **TECHNICAL SPECIFICATIONS**

| Capacity                         | 560 L            |
|----------------------------------|------------------|
| Temperature                      | L1 (-15°C~-18°C) |
| Consumption                      | 9.1 kWh/24h      |
| Rated Power                      | 580 W            |
| Noise level                      | 58 dB(A)         |
| Net Weight                       | 150 Kg           |
| Gross Weight                     | 159 Kg           |
| External Dimensions (WxDxH mm)   | 750x760x2040     |
| Internal Dimensions (WxDxH mm)   | 630x580x1338     |
| Packaging dimensions (WxDxH mm)  | 775x780x2090     |
| Loading quantities 20'/40'/40'HQ | 21/45/45         |