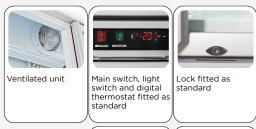

#### **GENERAL FEATURES**

| 560 Lt. Freezer upright (GLASS DOOR)                              | • |
|-------------------------------------------------------------------|---|
| White coated steel for external and internal                      | • |
| Ventilated Cooling                                                | • |
| Hot gas defrost system                                            | • |
| Foaming Agent Cyclopentane (60mm per side - CFC Free)             | • |
| Digital Thermostat                                                | • |
| Independent main switch                                           | • |
| Inner vertical LED light (with independent switch)                | • |
| Removable Gasket                                                  | • |
| Heated glass door with triple safety tempered glass and Argon gas | • |
| Self Closing Door                                                 | • |
| Lock fitted as standard and external aluminium square handle      | • |
| Adjustable shelves: 6 Pcs                                         | • |
| Inner back spacer net                                             | • |
| N.4 Wheels for easy positioning                                   | • |
| Energy efficiency class: C                                        | • |
|                                                                   |   |