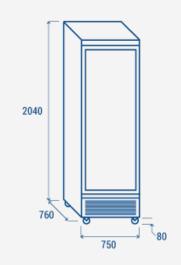

### **TECHNICAL SPECIFICATIONS**

| Capacity                         | 560 L            |
|----------------------------------|------------------|
| Temperature                      | L1 (-15°C~-18°C) |
| Consumption                      | 9.1 kWh/24h      |
| Rated Power                      | 580 W            |
| Noise level                      | 58 dB(A)         |
| Net Weight                       | 150 Kg           |
| Gross Weight                     | 159 Kg           |
| External Dimensions (WxDxH mm)   | 750x760x2040     |
| Internal Dimensions (WxDxH mm)   | 630x580x1338     |
| Packaging dimensions (WxDxH mm)  | 775x780x2090     |
| Loading quantities 20'/40'/40'HQ | 21/45/45         |

#### **PRODUCT DIMENSIONS**