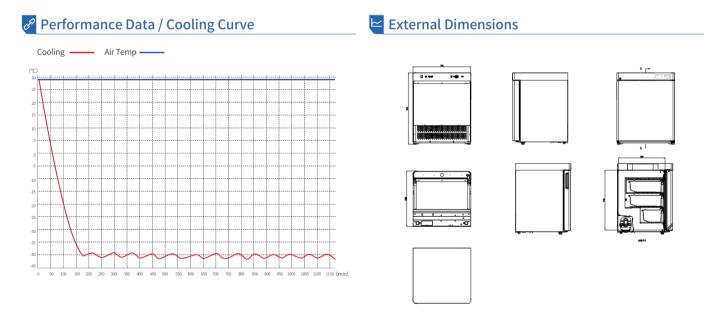

| -25°C Low-temperature Medical Freezer |                                                                                   |
|---------------------------------------|-----------------------------------------------------------------------------------|
| Model                                 | DW-YL90                                                                           |
| Cabinet Type                          | Upright                                                                           |
| Capacity(L)                           | 90                                                                                |
| Internal Size(W*D*H)mm                | 500*485*532                                                                       |
| External Size(W*D*H)mm                | 700*669*854                                                                       |
| Package Size(W*D*H)mm                 | 765*735*935                                                                       |
| NW/GW(Kgs)                            | 54/67                                                                             |
| Performance                           |                                                                                   |
| Temperature Range                     | -10~-25°C                                                                         |
| Ambient Temperature                   | 16~32°C                                                                           |
| Cooling Performance                   | -25°C                                                                             |
| Climate Class                         | N                                                                                 |
| Controller                            | Microprocessor                                                                    |
| Display                               | Digital display                                                                   |
| Refrigeration                         |                                                                                   |
| Compressor                            | 1                                                                                 |
| Cooling Method                        | Direct Cooling                                                                    |
| Defrost Mode                          | Manual                                                                            |
| Refrigerant                           | R600a                                                                             |
| Insulation Thickness(mm)              | 100                                                                               |
| Construction                          |                                                                                   |
| External Material                     | PCM                                                                               |
| Inner Material                        | Sprayed aluminum plate                                                            |
| Drawers                               | 3 (ABS)                                                                           |
| Door Lock with Key                    | Yes                                                                               |
| Padlock                               | Optional                                                                          |
| Access Port                           | 1                                                                                 |
| Casters                               | 2+(2 leveling feet)                                                               |
| Data Logging/Interval/Memory capacity | USB/Record every 10 minutes/100,000 data                                          |
| Backup Battery                        | Yes                                                                               |
| Alarm                                 |                                                                                   |
| Temperature                           | High/low temperature, High ambient temperature                                    |
| System                                | Power failure                                                                     |
| Construction                          | Sensor failure, Door ajar, Built-in USB datalogger failure, Communication failure |
| Electrical                            |                                                                                   |
| Power Supply(V/HZ)                    | 220-240~/50                                                                       |
| Rated Power(W)                        | 80                                                                                |
| Input Power(W)                        | 160                                                                               |
| Power Consumption(KWh/24h)            | 0.75                                                                              |
| Rated Current(A)                      | 0.68                                                                              |
| Accessories                           |                                                                                   |
|                                       |                                                                                   |