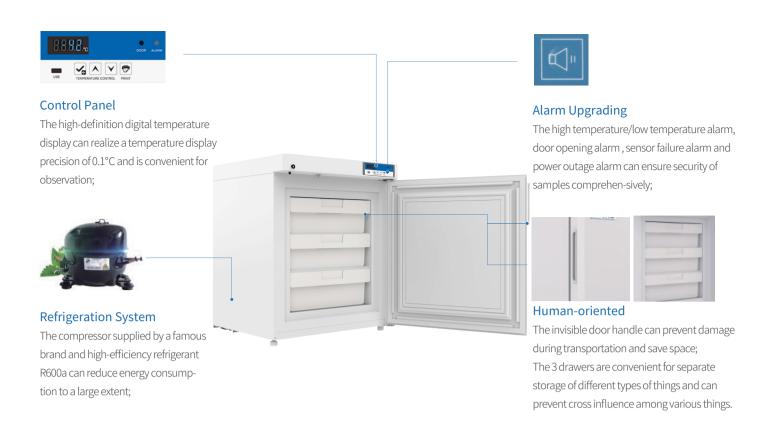

## Scope of Application

Suitable for freezing of ice bars and storage of various things needing refrigerated storage such as blood plasma, reagent, etc. Suitable for use in hospitals, clinics, health and disease prevention systems, blood banks, laboratories in colleges & universities, the frozen food industry and catering industry, etc.

| -25°C Low-temperature Medical Freezer |                                                                                   |
|---------------------------------------|-----------------------------------------------------------------------------------|
| Model                                 | DW-YL90                                                                           |
| Cabinet Type                          | Upright                                                                           |
| Capacity(L)                           | 90                                                                                |
| Internal Size(W*D*H)mm                | 500*485*532                                                                       |
| External Size(W*D*H)mm                | 700*669*854                                                                       |
| Package Size(W*D*H)mm                 | 765*735*935                                                                       |
| NW/GW(Kgs)                            | 54/67                                                                             |
| Performance                           |                                                                                   |
| Temperature Range                     | -10~-25°C                                                                         |
| Ambient Temperature                   | 16~32°C                                                                           |
| Cooling Performance                   | -25°C                                                                             |
| Climate Class                         | N                                                                                 |
| Controller                            | Microprocessor                                                                    |
| Display                               | Digital display                                                                   |
| Refrigeration                         |                                                                                   |
| Compressor                            | 1                                                                                 |
| Cooling Method                        | Direct Cooling                                                                    |
| Defrost Mode                          | Manual                                                                            |
| Refrigerant                           | R600a                                                                             |
| Insulation Thickness(mm)              | 100                                                                               |
| Construction                          |                                                                                   |
| External Material                     | PCM                                                                               |
| Inner Material                        | Sprayed aluminum plate                                                            |
| Drawers                               | 3 (ABS)                                                                           |
| Door Lock with Key                    | Yes                                                                               |
| Padlock                               | Optional                                                                          |
| Access Port                           | 1                                                                                 |
| Casters                               | 2+(2 leveling feet)                                                               |
| Data Logging/Interval/Memory capacity | USB/Record every 10 minutes/100,000 data                                          |
| Backup Battery                        | Yes                                                                               |
| Alarm                                 |                                                                                   |
| Temperature                           | High/low temperature, High ambient temperature                                    |
| System                                | Power failure                                                                     |
| Construction                          | Sensor failure, Door ajar, Built-in USB datalogger failure, Communication failure |
| Electrical                            |                                                                                   |
| Power Supply(V/HZ)                    | 220-240~/50                                                                       |
| Rated Power(W)                        | 80                                                                                |
| Input Power(W)                        | 160                                                                               |
| Power Consumption(KWh/24h)            | 0.75                                                                              |
| Rated Current(A)                      | 0.68                                                                              |
| Accessories                           |                                                                                   |
|                                       |                                                                                   |