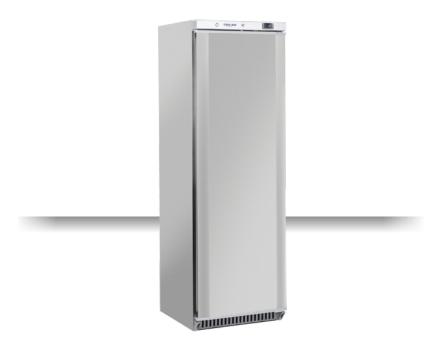

## **GENERAL FEATURES**

| • |
|---|
| • |
| • |
| • |
| • |
| • |
| • |
| • |
| • |
| • |
| • |
| • |
| • |
|   |

# **TECHNICAL SPECIFICATIONS**

| Capacity                         | 400 L        |
|----------------------------------|--------------|
| Temperature                      | +0°C ~ +8°C  |
| Consumption                      | 0.41 kWh/24h |
| Rated Power                      | 105 W        |
| Noise level                      | 53 dB(A)     |
| Net Weight                       | 78 Kg        |
| Gross Weight                     | 88 Kg        |
| External Dimensions (WxDxH mm)   | 600x666x1875 |
| Internal Dimensions (WxDxH mm)   | 460x467x1643 |
| Packaging dimensions (WxDxH mm)  | 660x705x2060 |
| Loading quantities 20'/40'/40'HQ | 24/54/54     |

## **PRODUCT DIMENSIONS**