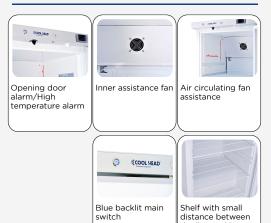

## **DETAILS**

Shelf with small distance between the line and bottom shelf fittes as

standard