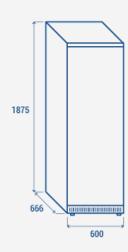

# **TECHNICAL SPECIFICATIONS**

| Capacity                         | 400 L        |
|----------------------------------|--------------|
| Temperature                      | +0°C ~ +8°C  |
| Consumption                      | 0.41 kWh/24h |
| Rated Power                      | 105 W        |
| Noise level                      | 53 dB(A)     |
| Net Weight                       | 78 Kg        |
| Gross Weight                     | 88 Kg        |
| External Dimensions (WxDxH mm)   | 600x666x1875 |
| Internal Dimensions (WxDxH mm)   | 460x467x1643 |
| Packaging dimensions (WxDxH mm)  | 660x705x2060 |
| Loading quantities 20'/40'/40'HQ | 24/54/54     |

## **PRODUCT DIMENSIONS**