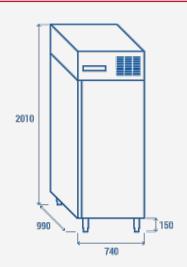

#### **TECHNICAL SPECIFICATIONS**

| Capacity                         | 800 L         |
|----------------------------------|---------------|
| Temperature                      | -18° ~ -22°C  |
| Consumption                      | 11.2 kWh/24h  |
| Rated Power                      | 500 W         |
| Noise level                      | 40 dB(A)      |
| Net Weight                       | 156 Kg        |
| Gross Weight                     | 168 Kg        |
| External Dimensions (WxDxH mm)   | 740x990x2010  |
| Internal Dimensions (WxDxH mm)   | 624x860x1396  |
| Packaging dimensions (WxDxH mm)  | 765x1025x2070 |
| Loading quantities 20'/40'/40'HQ | 16/34/34      |

#### **PRODUCT DIMENSIONS**