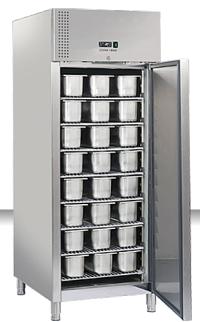

#### **GENERAL FEATURES**

| EURONORM Freezer upright cabinet                          | • |
|-----------------------------------------------------------|---|
| Stainless Steel exterior and interior                     | • |
| Ventilated Cooling                                        | • |
| Evaporator with anti-corrosion treatment                  | • |
| Automatic defrost with electric heater                    | • |
| Foaming Agent Cyclopentane (60mm per side)                | • |
| Digital Thermostat                                        | • |
| Removable Gasket                                          | • |
| LED light and lock fitted as standard                     | • |
| Door: Self closing and reversible door fitted as standard | • |
| Adjustable shelves EURONORM 600x800: 10 pcs               | • |
| Bakery tray capacity: N.20 600x400mm / N.10 600x800mm     | • |
| GN 1/3 Ice cream pans (150mm - Depth) capacity: 42 pcs    | • |
| 360x165x120mm Ice cream pans (5 Litres) capacity: 54 pcs  | • |
| N.4 S/S Adjustable feet - (Lockable castor as Optional)   | • |
| Energy efficiency class: E                                | • |
|                                                           |   |

#### **TECHNICAL SPECIFICATIONS**

| Capacity                         | 800 L         |
|----------------------------------|---------------|
| Temperature                      | -18° ~ -22°C  |
| Consumption                      | 11.2 kWh/24h  |
| Rated Power                      | 500 W         |
| Noise level                      | 40 dB(A)      |
| Net Weight                       | 156 Kg        |
| Gross Weight                     | 168 Kg        |
| External Dimensions (WxDxH mm)   | 740x990x2010  |
| Internal Dimensions (WxDxH mm)   | 624x860x1396  |
| Packaging dimensions (WxDxH mm)  | 765x1025x2070 |
| Loading quantities 20'/40'/40'HQ | 16/34/34      |

### **DETAILS**

All shelves mounted with anti-tipping system

Main switch and digital thermostat fitted as standard

Evaporator with anti-corrosion treatment