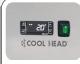

### **DETAILS**

All shelves mounted with anti-tipping system

Main switch and digital thermostat fitted as standard

Evaporator with anti-corrosion treatment