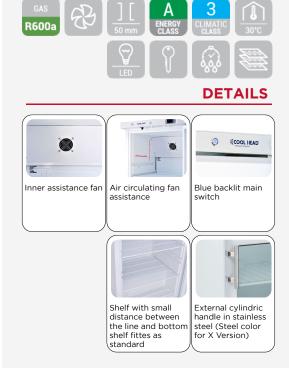

## **GENERAL FEATURES**

| 200 Lt. Refrigerated upright (GLASS DOOR)             | • |
|-------------------------------------------------------|---|
| S/S external cabinet, thermoformed internally         | • |
| Roll-bond evaporator system with fan assisted cooling | • |
| Automatic compressor cycle defrost                    | • |
| Foaming Agent Cyclopentane (50mm per side)            | • |
| Digital Thermostat and internal LED light             | • |
| High temperature alarm                                | • |
| Removable Gasket                                      | • |
| Reversible door                                       | • |
| Lock and main switch fitted as standard               | • |
| Adjustable shelves: 2 Pcs + 1 Pcs Bottom              | • |
| N.2 Adjustable feet + N.2 Rollers at the back         | • |
| Stainless steel external handle                       | • |
| Energy efficiency class: A                            | • |
|                                                       |   |