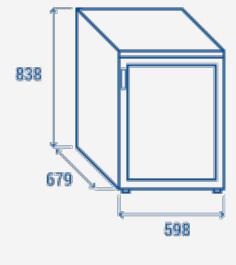

## **PRODUCT DIMENSIONS**

## **TECHNICAL SPECIFICATIONS** Capacity 200 L Temperature +2°C ~ +8°C Consumption 1.036 kWh/24h Rated Power 60 W Noise level 40 dB(A) Net Weight 46.2 Kg Gross Weight 50.5 Kg External Dimensions (WxDxH mm) 598x679x838 Internal Dimensions (WxDxH mm) 477x443x652 Packaging dimensions (WxDxH mm) 650x680x880 Loading quantities 20'/40'/40'HQ 48/108/162