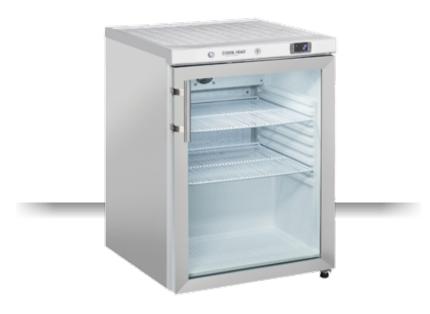

## **GENERAL FEATURES**

| 200 Lt. Refrigerated upright (GLASS DOOR)             | • |
|-------------------------------------------------------|---|
| S/S external cabinet, thermoformed internally         | • |
| Roll-bond evaporator system with fan assisted cooling | • |
| Automatic compressor cycle defrost                    | • |
| Foaming Agent Cyclopentane (50mm per side)            | • |
| Digital Thermostat and internal LED light             | • |
| High temperature alarm                                | • |
| Removable Gasket                                      | • |
| Reversible door                                       | • |
| Lock and main switch fitted as standard               | • |
| Adjustable shelves: 2 Pcs + 1 Pcs Bottom              | • |
| N.2 Adjustable feet + N.2 Rollers at the back         | • |
| Stainless steel external handle                       | • |
| Energy efficiency class: A                            | • |
|                                                       |   |