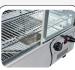

#### **DETAILS**

685

582

Double glass to reduce dispersion

#### **GENERAL FEATURES**

| 160 Lt. Hot countertop showcase  Curve glass and stainless steel basement  Temperated glass with transparent frame |
|--------------------------------------------------------------------------------------------------------------------|
| Temperated glass with transparent frame                                                                            |
|                                                                                                                    |
|                                                                                                                    |
| Mechanical thermostat •                                                                                            |
| Analog thermometer •                                                                                               |
| Interior LED light                                                                                                 |
| Rear sliding doors                                                                                                 |
| Adjustable chromed shelves (N.3 Pcs)                                                                               |
| N.4 fix support assembled under the basement                                                                       |

### **PRODUCT DIMENSIONS**

870