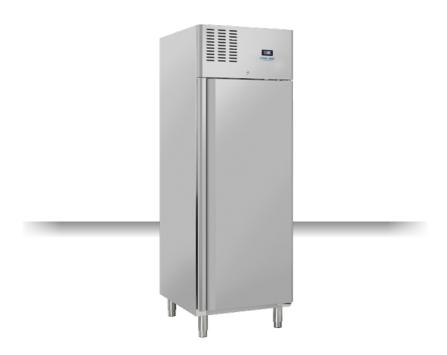

REFRIGERATED CABINETS STATIC FREEZER

### **GENERAL FEATURES**

| 400 Lt. Freezer upright                                      | • |
|--------------------------------------------------------------|---|
| Stainless Steel exterior and interior                        | • |
| Static cooling system with fan assisted cooling              | • |
| Heated body frame (Hot pipe system)                          | • |
| Manual Defrost                                               | • |
| Digital Thermostat                                           | • |
| Foaming Agent Cyclopentane (60mm)                            | • |
| Removable Gasket                                             | • |
| Lock fitted as standard                                      | • |
| Inner LED light                                              | • |
| Door: Self closing and reversible door fitted as standard    | • |
| Adjustable shelves: 3 Pcs                                    | • |
| N.4 Adjustable feet - S/S feet or castor with brake (Option) | • |
| Energy efficiency class: E                                   | • |

## **TECHNICAL SPECIFICATIONS**

| Capacity                         | 451 L        |
|----------------------------------|--------------|
| Temperature                      | -15° ~ -20°C |
| Consumption                      | 6.97 kWh/24h |
| Rated Power                      | 461 W        |
| Noise level                      | 50 dB(A)     |
| Net Weight                       | 92 Kg        |
| Gross Weight                     | 110 Kg       |
| External Dimensions (WxDxH mm)   | 680x700x2005 |
| Internal Dimensions (WxDxH mm)   | 560x580x1390 |
| Packaging dimensions (WxDxH mm)  | 700x720x2140 |
| Loading quantities 20'/40'/40'HQ | 24/51/51     |