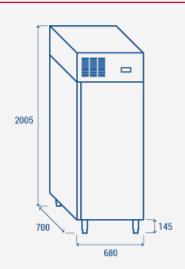

## **TECHNICAL SPECIFICATIONS**

| Capacity                         | 451 L        |
|----------------------------------|--------------|
| Temperature                      | -15° ~ -20°C |
| Consumption                      | 6.97 kWh/24h |
| Rated Power                      | 461 W        |
| Noise level                      | 50 dB(A)     |
| Net Weight                       | 92 Kg        |
| Gross Weight                     | 110 Kg       |
| External Dimensions (WxDxH mm)   | 680x700x2005 |
| Internal Dimensions (WxDxH mm)   | 560x580x1390 |
| Packaging dimensions (WxDxH mm)  | 700x720x2140 |
| Loading quantities 20'/40'/40'HQ | 24/51/51     |

## **PRODUCT DIMENSIONS**