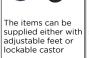

### **GENERAL FEATURES**

| 400 Lt. Freezer upright                                      | • |
|--------------------------------------------------------------|---|
| Stainless Steel exterior and interior                        | • |
| Static cooling system with fan assisted cooling              | • |
| Heated body frame (Hot pipe system)                          | • |
| Manual Defrost                                               | • |
| Digital Thermostat                                           | • |
| Foaming Agent Cyclopentane (60mm)                            | • |
| Removable Gasket                                             | • |
| Lock fitted as standard                                      | • |
| Inner LED light                                              | • |
| Door: Self closing and reversible door fitted as standard    | • |
| Adjustable shelves: 3 Pcs                                    | • |
| N.4 Adjustable feet - S/S feet or castor with brake (Option) | • |
| Energy efficiency class: E                                   | • |