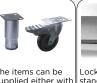

### **GENERAL FEATURES**

| 400 Lt. Freezer upright                                      | • |
|--------------------------------------------------------------|---|
| Stainless Steel exterior and interior                        | • |
| Static cooling system with fan assisted cooling              | • |
| Heated body frame (Hot pipe system)                          | • |
| Manual Defrost                                               | • |
| Digital Thermostat                                           | • |
| Foaming Agent Cyclopentane (60mm)                            | • |
| Removable Gasket                                             | • |
| Lock fitted as standard                                      | • |
| Inner LED light                                              | • |
| Door: Self closing and reversible door fitted as standard    | • |
| Adjustable shelves: 3 Pcs                                    | • |
| N.4 Adjustable feet - S/S feet or castor with brake (Option) | • |
| Energy efficiency class: E                                   | • |