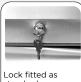

### **GENERAL FEATURES**

| 400 Lt. Freezer upright                                      | • |
|--------------------------------------------------------------|---|
| Stainless Steel exterior and interior                        | • |
| Static cooling system with fan assisted cooling              | • |
| Heated body frame (Hot pipe system)                          | • |
| Manual Defrost                                               | • |
| Digital Thermostat                                           | • |
| Foaming Agent Cyclopentane (60mm)                            | • |
| Removable Gasket                                             | • |
| Lock fitted as standard                                      | • |
| Inner LED light                                              | • |
| Door: Self closing and reversible door fitted as standard    | • |
| Adjustable shelves: 3 Pcs                                    | • |
| N.4 Adjustable feet - S/S feet or castor with brake (Option) | • |
| Energy efficiency class: E                                   | • |

# **CERTIFICATION**

Lock fitted as standard